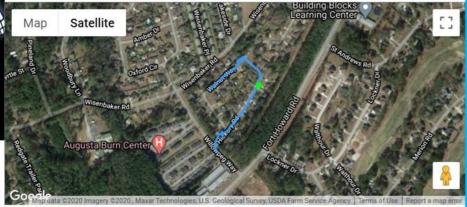

Dir: NE Loc: 32.28463705/-81.22261847 Lateral: 0.02 Vertical: -0.99 Acc/Dec: 0.08

mph 07:30:06 AM RPM: N/A Seat Belt: N/A Turn Sig.: N/A Brakes: N/A ABS: N/A Steering: N/A Speed Limit: N/A

Thank you for your time! Our Waste Pro Family looks forward to serving the residents of Guyton!