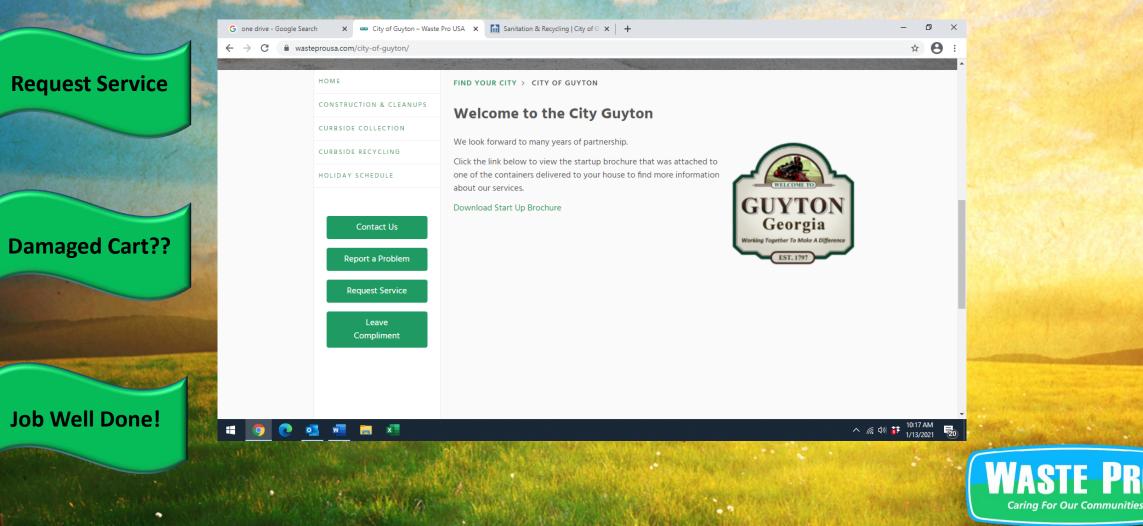

# **Request Service**

| HOME                                                                                                           | 🚥 City of Guyton – Waste Pro                               |
|----------------------------------------------------------------------------------------------------------------|------------------------------------------------------------|
| RESIDENTIAL COLLECTION                                                                                         | $\leftrightarrow$ $\rightarrow$ C $\cong$ tracezo          |
| RESIDENTIAL RECYCLING                                                                                          | City of Guyton [Waste Adr<br>Incident Type:<br>First Name: |
| RESIDENTIAL YARD WASTE                                                                                         | Last Name:                                                 |
| RESIDENTIAL BULK                                                                                               | Address:<br>City:                                          |
|                                                                                                                | State:<br>Zip:                                             |
|                                                                                                                | County:                                                    |
|                                                                                                                | Subdivision:                                               |
| the second s | Phone:<br>Email:                                           |
| Requests                                                                                                       |                                                            |
| Compliments                                                                                                    |                                                            |

|           | - New Request         |  |
|-----------|-----------------------|--|
| Request   | <ul> <li>✓</li> </ul> |  |
| John      |                       |  |
| Doe       |                       |  |
| 1234 Magn | olia                  |  |
| Guyton    |                       |  |
| Georgia   | ~                     |  |
| 31312     |                       |  |
| 1         |                       |  |

| $\leftrightarrow \rightarrow c$            | tracezonline.com/      | NewIncident.aspx?it=2&di=703&ci=8&iid=                       | 2870727                              |
|--------------------------------------------|------------------------|--------------------------------------------------------------|--------------------------------------|
| City of Guyton                             | n [Waste Administratio | n] - New Request                                             |                                      |
| John Doe<br>1234 Magnolia<br>Guyton, GA 33 | а                      |                                                              |                                      |
| Incident Type:                             | Request V              |                                                              |                                      |
| PLEASE CHE                                 | CK THE CORRESPON       | DING BOXES BELOW FOR YOUR                                    |                                      |
| Bulk Picku                                 | p                      | ✓ Damaged Recycling Cart - Please<br>Replace<br>Wheel Broken | Damaged Trash Cart - Plea<br>Replace |
| Deliver - 9<br>Cart                        | 6 Gallon Recycle       | Deliver - 96 Gallon Trash Cart                               | Other Requests                       |
| Other Comme                                | ents                   |                                                              |                                      |
|                                            | 10                     |                                                              |                                      |
|                                            |                        |                                                              |                                      |
|                                            |                        |                                                              |                                      |