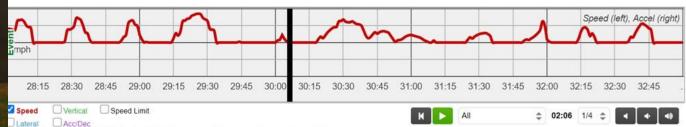

Dir: NE Loc: 32.28463705/-81.22261847 Lateral: 0.02 Vertical: -0.99 Acc/Dec: 0.08

mph 07:30:06 AM RPM: N/A Seat Belt: N/A Turn Sig.: N/A Brakes: N/A ABS: N/A Steering: N/A Speed Limit: N/A

Thank you for your time! Our Waste Pro Family looks forward to serving the residents of Guyton!