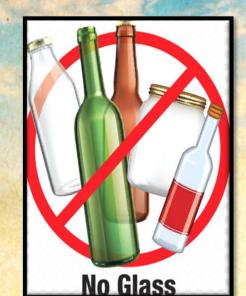

- All garbage items placed in your carts should not extend above the rim.

- Used oil, paints, insecticides, chemicals, automotive parts, batteries, tires, medical waste including hypodermic needles and syringes, and hazardous waste will not be collected.