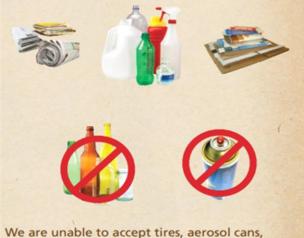

#### The following items may be recycled:

- Aluminum, steel and tin cans including soda cans, foil casserole pans and pie plates
- Plastic bottles including milk jugs and water, soda, shampoo, soap, and laundry detergent bottles
- Newspapers, broken down cardboard boxes that will fit in the cart, brown paper bags, telephone books, magazines and other miscellaneous residential paper

Items should be rinsed and placed loose inside of your bin.

We are unable to accept tires, aerosol can styrofoam, hoses and glass.

No Food Waste in this Bin Please

**Recycling Day** 

#1430

City of Guyton Solid Waste Management 912-290-2118 www.wasteprousa.com/city-of-guyton/