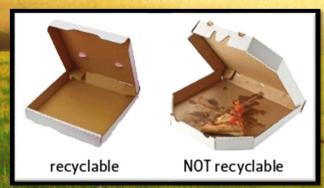

#### The following items may be recycled:

- Aluminum, steel and tin cans including soda cans, foil casserole pans and pie plates
- Plastic bottles including milk jugs and water, soda, shampoo, soap, and laundry detergent bottles
- Newspapers, broken down cardboard boxes that will fit in the cart, brown paper bags, telephone books, magazines and other miscellaneous residential paper

Items should be rinsed and placed loose inside of your bin.

We are unable to accept tires, aerosol can styrofoam, hoses and glass.

No Food Waste in this Bin Please

**Recycling Day** 

#1430

City of Guyton Solid Waste Management 912-290-2118 www.wasteprousa.com/city-of-guyton/