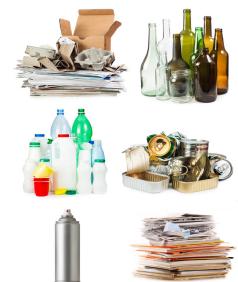

## Single Stream Recycling will allow you to mix the following Recyclable Items:

- Paper: Magazines and Catalogs. Mail and Junk Mail. Newspaper (Including Advertising Supplements). Phone Books.
- Aluminum and Tin: Beverage Cans. Tin Cans. All types of Metal Containers.
- Plastics: 1 7: Drink Bottles. Milk Jugs. Detergent Bottles.
   Butter Tubs. Dip Containers. Sour Cream Cartons.
- Aerosol and Empty Paint Cans: Hairspray. Deodorant. Paint Cans.
- Cardboard and Chipboard: Cereal Boxes. 12 Pack Beverage Boxes. Frozen Food Packages (TV Dinner Boxes). Juice Boxes. Corrugated Cardboard. Shipping Boxes.