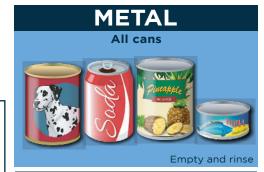

## 2024 RECYCLING & COLLECTION CALENDAR

Recycling is collected every other week on your regularly scheduled garbage day

TRASH - Collected weekly Monday - Friday

**RECYCLING** - Every other week on your collection day