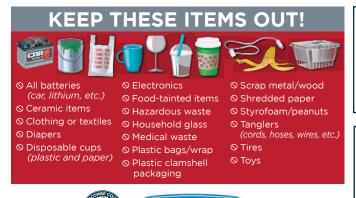

## CARDBOARD

**Curbside Cardboard Guidelines:** 

- 1. Must be flattened and tied
  - 2. No pizza boxes!
- 3. Bundles should not exceed 3x3
- 4. No more than 2 bundles per home

Inquiries or missed pickups? Cart repairs or replacements? Schedule a bulk pickup? Contact our office at