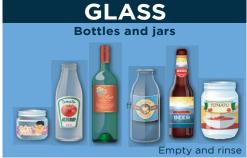

## 2024 RECYCLING & COLLECTION CALENDAR

Recycling is collected every other week on your regularly scheduled garbage day

TRASH - Collected weekly Monday - Friday

**RECYCLING** - Every other week on your collection day