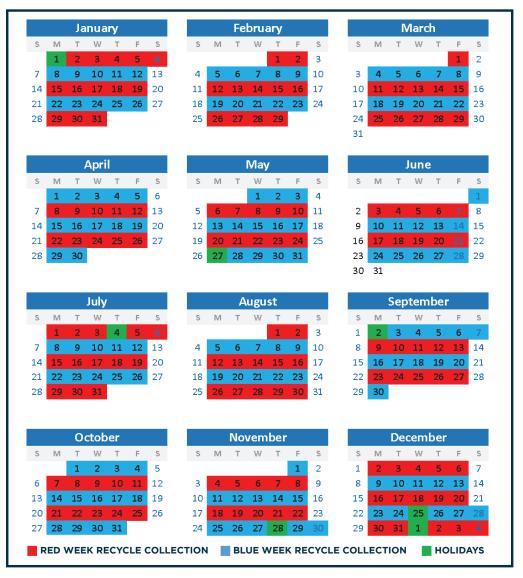

## 2024 RECYCLING & COLLECTION CALENDAR

Recycling is collected every other week on your regularly scheduled garbage day

TRASH - Collected weekly Monday - Friday

**RECYCLING** - Every other week on your collection day

HOLIDAYS - Schedule will change during the weeks of the following holidays:

**Memorial Day Independence Day Christmas Day Labor Day** Thanksgiving Day New Year's Day

Any disposal and collection services that would have been regularly provided will be provided the day after the holiday