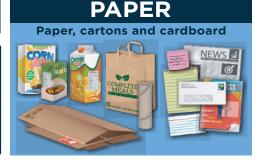

## CARDBOARD

**Curbside Cardboard Guidelines:** 

- 1. Must be flattened and tied
  - 2. No pizza boxes!
- 3. Bundles should not exceed 3x3
- 4. No more than 2 bundles per home

Inquiries or missed pickups? Cart repairs or replacements? Schedule a bulk pickup? Contact our office at