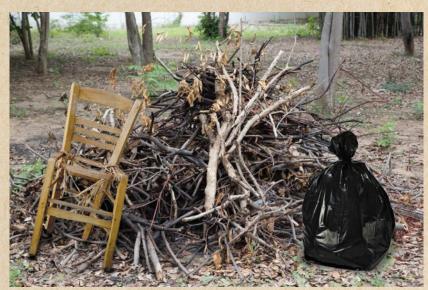

## BULK COLLECTION

- Includes limbs, yard debris, bagged leaves, white goods, furniture & other waste that doesn't fit inside carts
- Up to 4 cubic yards per household
- Will NOT pick up auto parts, tires, gas tanks, hazardous material & any debris created by a contractor
- It will be picked up on the 1st and 3rd week of each month on Wednesday and Thursday (call to get your specific day)

For more information, call Waste Depot at (225) 320-3444