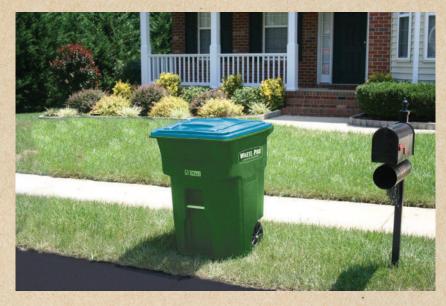

## GARBAGE COLLECTION IN CART

- After July 1st set carts out by 6:00 am on your scheduled days
- Place your cart at the curb/street with the handle pointing towards your residence
- DO NOT overload carts
- The lids must close
- Ensure that carts are at least 3 feet from other carts, mailboxes, fire hydrants, utility poles/lines and cars

For all questions, concerns or issues with garbage cart services please call our office directly at: (985) 401-2900.

**After August 1st**, you can contact us directly to order additional carts.